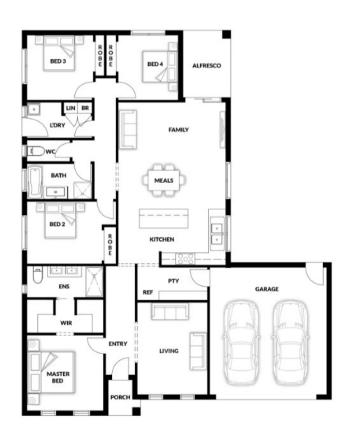

## **HOUSE & LAND PACKAGE**

PACKAGE PRICE

\$679,000°

Lot 114 Kalamata Boulevard, Pakenham ( Kala Estate)

BLOCK 448 m<sup>2</sup> | HOUSE 21.99 sq

**BROADFORD 158 OPT 4** 

4 🖴

**2** 