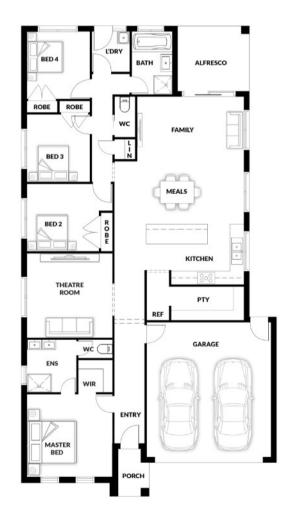

## **HOUSE & LAND PACKAGE**

PACKAGE PRICE

\$657,000°

Lot 426 Oasis Way, Pakenham (Maple Grove Estate)

BLOCK 366 m<sup>2</sup> | HOUSE 22.58 sq BONDI 161 WIP Master Front

4 🔤

**2** 

**2** 🗐