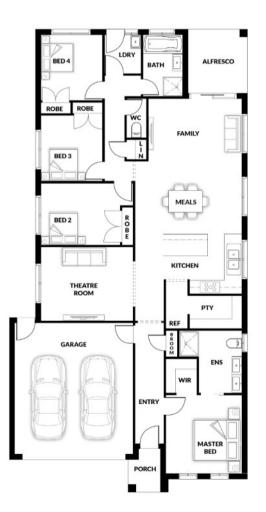

# **HOUSE & LAND PACKAGE**







PACKAGE PRICE \$645,000

Lot 125 Creek Circuit, Pakenham (The Rise Estate)

BLOCK 387 m<sup>2</sup> | HOUSE 21.83 sq

#### Bondi 156



### PACKAGE PRICE INCLUDES:

- 🗸 7 Star Energy Rating
- NCC Accessible & Inclusive Living
- 3.5KW Solar Panels Installed
- / Tiled Shower Base
- 🖊 Stone Benchtops
- All Floor Coverings

## CRAIG WARD 0409 695 188

#### www.qualityhouses.com.au

\* House and Land Package price correct at time of printing and subject to change without notice. Package price excludes external lighting, telephone services, customer account opening fees, stamp duty on land, legal fees and conveyancing costs including titles and property reports. See our New Homes Guide for full details of the standard inclusions. Standard Facade is included. Land supplied by developer. Land pr