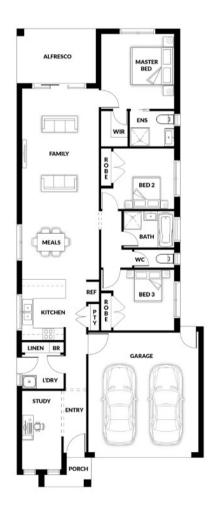

## **HOUSE & LAND PACKAGE**

PACKAGE PRICE

\$625,000°

Lot 38 Westmeath Way, Pakenham ( Army Road Estate)

BLOCK 352 m<sup>2</sup> | HOUSE 19.84 sq

**COLOSSEUM 135A** 

1 🕮

**2** 🗐