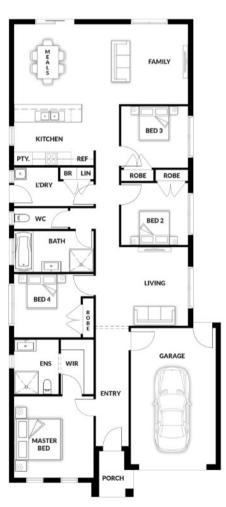

## **HOUSE & LAND PACKAGE**

PACKAGE PRICE

\$614,000°

Lot 42 Westmeath Way, Pakenham ( Army Road Estate)

BLOCK 352 m<sup>2</sup> | HOUSE 18.57 sq

**SHERWOOD 144 SINGLE** 

4 🖴

**2** 