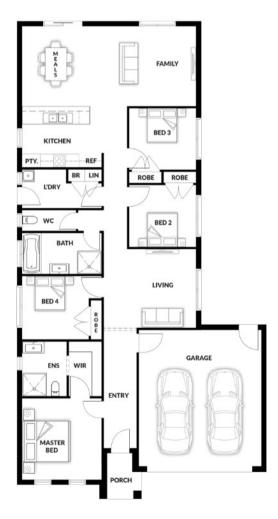

## **HOUSE & LAND PACKAGE**

PACKAGE PRICE

\$721,000<sup>\*</sup>

Lot 49 Francesca Street, Officer (Providence Estate)

BLOCK 375 m<sup>2</sup> | HOUSE 19.81 sq

**SHERWOOD 144 DBL** 

**2** 

**2** 🗐