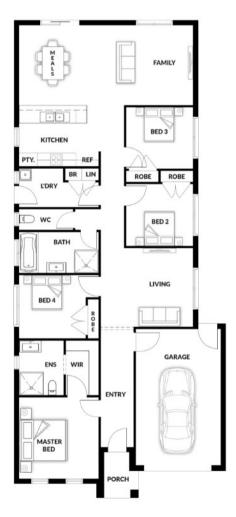

## **HOUSE & LAND PACKAGE**

PACKAGE PRICE

\$649,000°

Lot 438 Pacific Place, Officer ( Arbor Estate)

BLOCK 331 m<sup>2</sup> | HOUSE 18.57 sq SHERWOOD 144 SINGLE

**2** 🕮

**2** 

1 🗐