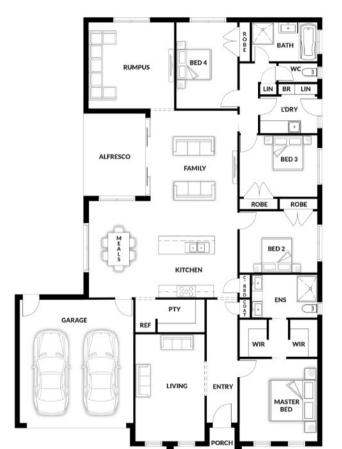

## **HOUSE & LAND PACKAGE**

PACKAGE PRICE

\$843,000°

Lot 506 Centella Crescent, Officer ( Officer Fields Estate)

BLOCK 448 m<sup>2</sup> | HOUSE 27.94 sq

Bella 208