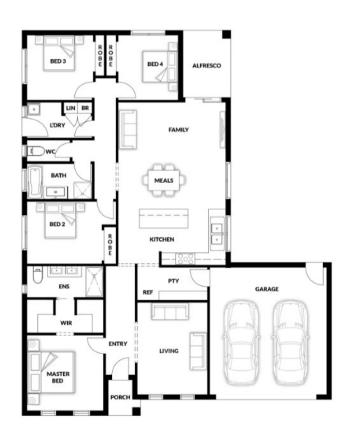

## **HOUSE & LAND PACKAGE**

PACKAGE PRICE

\$804,000

Lot 506 Centella Crescent, Officer ( Officer Fields Estate)

BLOCK 448 m<sup>2</sup> | HOUSE 21.99 sq

**BROADFORD 158 OPT 4** 

**4** 🖴

**2** 