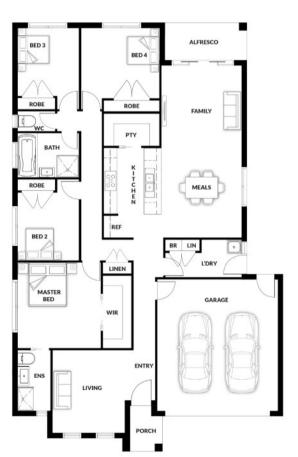

# **HOUSE & LAND PACKAGE**





#### PACKAGE PRICE

# \$775,000

Lot 527 Centella Crescent, Officer ( Officer Fields Estate)

BLOCK 396 m<sup>2</sup> | HOUSE 22.77 sq

### LOS CABOS 164



### PACKAGE PRICE INCLUDES:



#### 7 Star Energy Rating

- NCC Accessible & Inclusive Living
- 3.5KW Solar Panels Installed
- 🖊 Tiled Shower Base
- 🖌 Stone Benchtops
- 🖊 All Floor Coverings

## **BENNY SINGH 0488 899 091**

#### www.qualityhouses.com.au

\* House and Land Package price correct at time of printing and subject to change without notice. Package price excludes external lighting, telephone services, customer account opening fees, stamp duty on land, legal fees and conveyancing costs including titles and property reports. See our New Homes Guide for full details of the standard inclusions. Standard Facade is included. Land supplied by developer. Land prices and availability are subject to change without notice. All house & amp; land packages are subject to developers approval. Printed Date: 05-04-2525