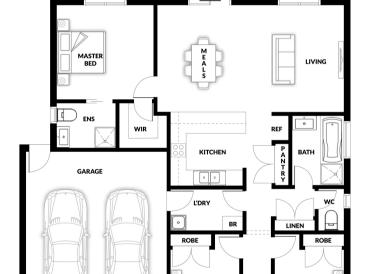

## **HOUSE & LAND PACKAGE**

PACKAGE PRICE

\$658,000°

Lot 528 Centella Crescent, Officer ( Officer Fields Estate)

BLOCK 310 m<sup>2</sup> | HOUSE 17.00 sq

Addison 120

1 🕮

BED 2

ENTRY

BED 3