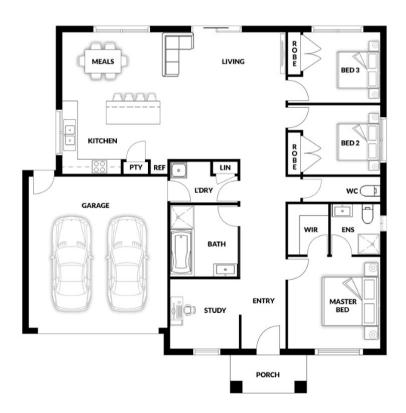

## **HOUSE & LAND PACKAGE**

PACKAGE PRICE

\$656,000

Lot 528 Centella Crescent, Officer ( Officer Fields Estate)

BLOCK 310  $\mathrm{m}^2$  | HOUSE 17.00 sq

**KAYLA 120** 