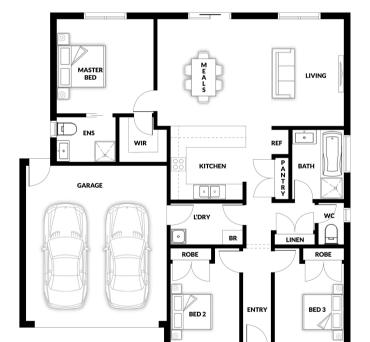

## **HOUSE & LAND PACKAGE**

PACKAGE PRICE

\$652,000°

Lot 529 Centella Crescent, Officer ( Officer Fields Estate)

BLOCK 294 m<sup>2</sup> | HOUSE 17.00 sq

Addison 120

1 🕮