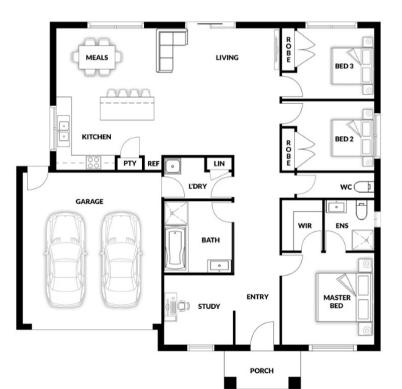

## **HOUSE & LAND PACKAGE**

PACKAGE PRICE

\$650,000°

Lot 530 Centella Crescent, Officer ( Officer Fields Estate)

BLOCK 294 m<sup>2</sup> | HOUSE 17.00 sq

**KAYLA 120** 

**3**

1 🕮