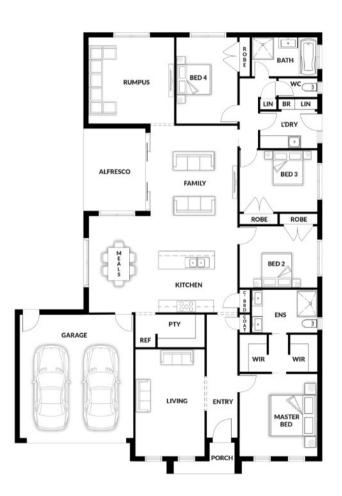

## **HOUSE & LAND PACKAGE**

PACKAGE PRICE

\$842,000°

Lot 505 Tussock Way, Officer (Banyan Place Estate)

BLOCK 448 m<sup>2</sup> | HOUSE 27.94 sq

Bella 208

3 📟

**2** 