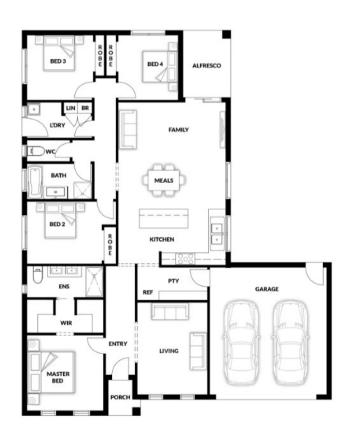

## **HOUSE & LAND PACKAGE**

PACKAGE PRICE

\$800,000

Lot 505 Tussock Way, Officer (Banyan Place Estate)

BLOCK 448 m<sup>2</sup> | HOUSE 21.99 sq

**BROADFORD 158 OPT 4** 

4 🖴

**2** 

**2** 

**2** 

- 7 Star Energy Rating
- NCC Accessible & Inclusive Living
- 3.5KW Solar Panels Installed
- Tiled Shower Base
- Stone Benchtops
- All Floor Coverings

**CRAIG WARD 0409 695 188** 

www.qualityhouses.com.au