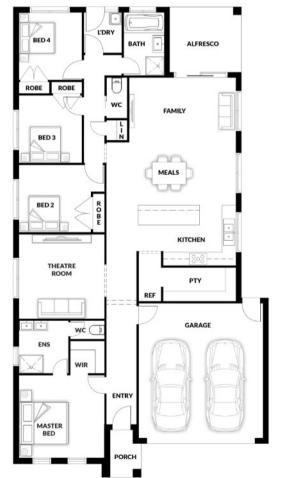

# PACKAGE PRICE **\$752,000**

Lot 119 Ficus Way, Officer ( Banyan Place Estate)

BLOCK 464 m<sup>2</sup> | HOUSE 22.58 sq BONDI 161 WIP Master Front 4 ≅ 2 2 ⊡ 2