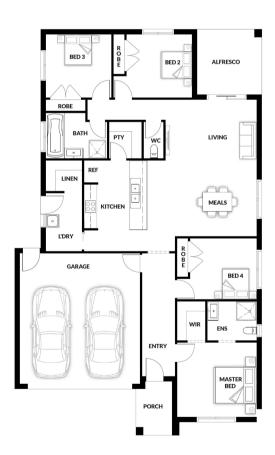

## **HOUSE & LAND PACKAGE**

PACKAGE PRICE

\$753,000°

Lot 119 Ficus Way, Officer ( Banyan Place Estate)

BLOCK 464 m<sup>2</sup> | HOUSE 19.90 sq **Billy 136** 

1 🕮

**2** 