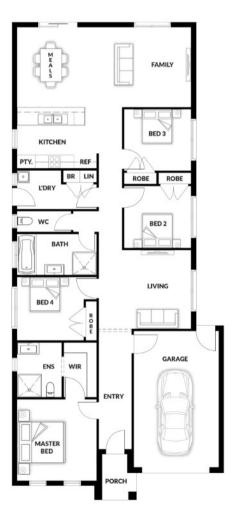

## **HOUSE & LAND PACKAGE**

PACKAGE PRICE

\$651,000<sup>\*</sup>

Lot 723 Horvath Boulevard, Officer (Banyan Place Estate)

BLOCK 294 m<sup>2</sup> | HOUSE 18.57 sq

**SHERWOOD 144 SINGLE** 