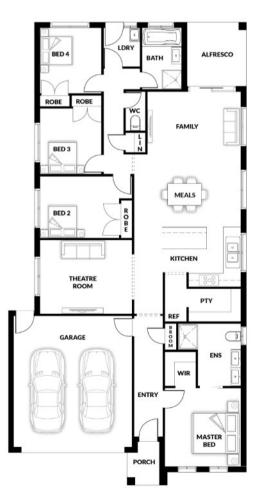

## **HOUSE & LAND PACKAGE**

PACKAGE PRICE

\$689,000°

Lot 123 Centella Crescent, Officer (Laurier Estate)

BLOCK 392 m<sup>2</sup> | HOUSE 21.83 sq **Bondi 156** 

4 🕮

2 🕮

**2** 