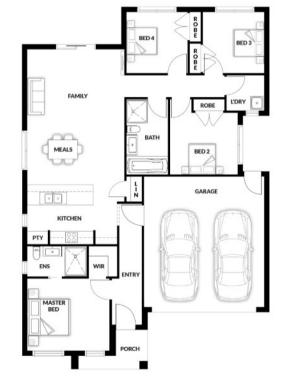

### PACKAGE PRICE

\$665,000<sup>\*</sup>

Lot 211 Shakeal Way, Clyde North (Somerford Estate)

BLOCK 294 m<sup>2</sup> | HOUSE 17.3 sq