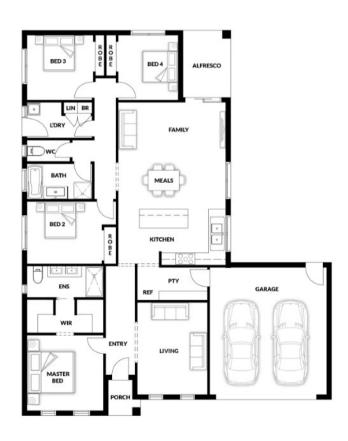

## **HOUSE & LAND PACKAGE**

PACKAGE PRICE

\$751,000°

Lot 1227 Westerfolds Street, Clyde North (Smiths Park Estate)

BLOCK 539 m<sup>2</sup> | HOUSE 21.99 sq

**BROADFORD 158 OPT 4** 

4 🖴

**2** 