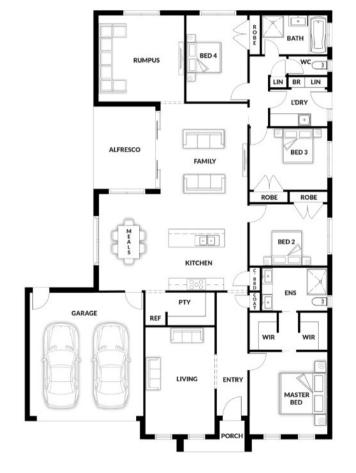

## **\$811,000**<sup>°</sup>

Lot 2626 Foxfort Street, Clyde North (Smiths Lane Estate)

BLOCK 448 m<sup>2</sup> | HOUSE 27.94 sq

### Bella 208