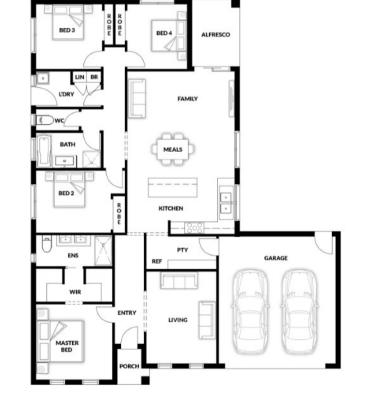

LUDES:

- 🗸 7 Star Energy Rating
  - NCC Accessible & Inclusive Living
  - 3.5KW Solar Panels Installed
  - 🖊 Tiled Shower Base
- 🖌 Stone Benchtops
- All Floor Coverings

## CRAIG WARD 0409 695 188

#### www.qualityhouses.com.au

\* House and Land Package price correct at time of printing and subject to change without notice. Package price excludes external lighting, telephone services, customer account opening fees, stamp duty on land, legal fees and conveyancing costs including titles and property reports. See our New Homes Guide for full details of the standard inclusions. Standard Facade is included. Land supplied by developer. Land prices and availability are subject to change without notice. All house & amp; land packages are subject to developers approval. Printed Date: 05-04-2525