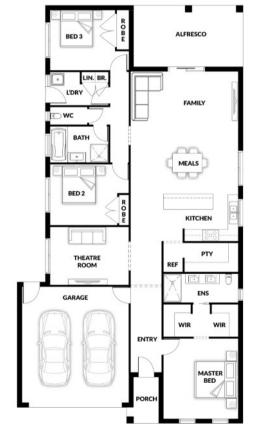

- 7 Star Energy Rating
  NCC Accessible & Inclusive Living
  - 3.5KW Solar Panels Installed
  - 🖊 Tiled Shower Base
  - 🖌 Stone Benchtops
  - 🖊 All Floor Coverings

### **BENNY SINGH 0488 899 091**

#### www.qualityhouses.com.au

\* House and Land Package price correct at time of printing and subject to change without notice. Package price excludes external lighting, telephone services, customer account opening fees, stamp duty on land, legal fees and conveyancing costs including titles and property reports. See our New Homes Guide for full details of the standard inclusions. Standard Facade is included. Land supplied by developer. Land prices and availability are subject to change without notice. All house & amp; land packages are subject to developers approval. Printed Date: 04-04-2525