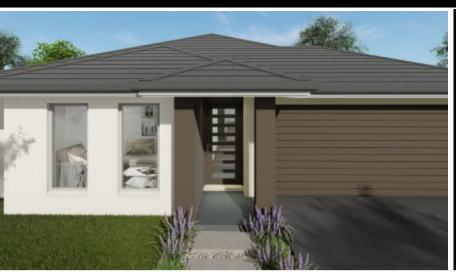

## **HOUSE & LAND PACKAGE**

PACKAGE PRICE

\$702,000°

Lot 2743 Dromore Avenue, Clyde North (Smiths Lane Estate)

BLOCK 350 m<sup>2</sup> | HOUSE 22.77 sq

LOS CABOS 164

**2** 🕮

**2** 

- 7 Star Energy Rating
- NCC Accessible & Inclusive Living
- 3.5KW Solar Panels Installed
- Tiled Shower Base
- Stone Benchtops
- ✓ All Floor Coverings

**SYED ASKAR 0404 041 655** 

www.qualityhouses.com.au