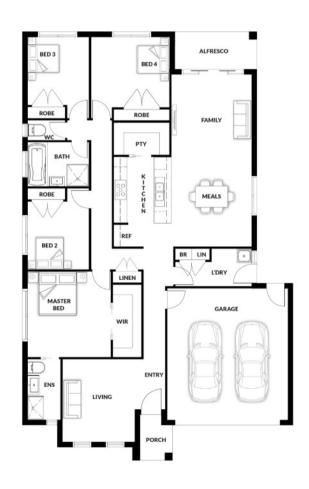

## **HOUSE & LAND PACKAGE**

PACKAGE PRICE

\$702,000°

Lot 2743 Dromore Avenue, Clyde North (Smiths Lane Estate)

BLOCK 350 m<sup>2</sup> | HOUSE 22.77 sq

LOS CABOS 164

**2** 🕮

**2** 