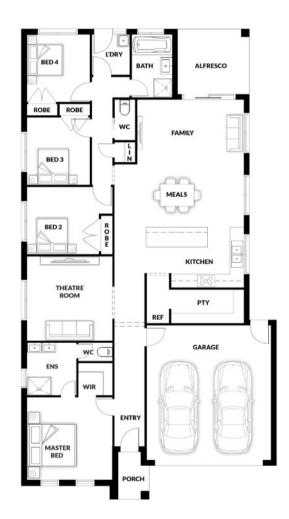

## **HOUSE & LAND PACKAGE**

PACKAGE PRICE

\$702,000

Lot 2819 Bloom Street, Clyde North (Smiths Lane Estate)

BLOCK 352 m<sup>2</sup> | HOUSE 22.58 sq BONDI 161 WIP Master Front

**2** 

**2** 

**2** 