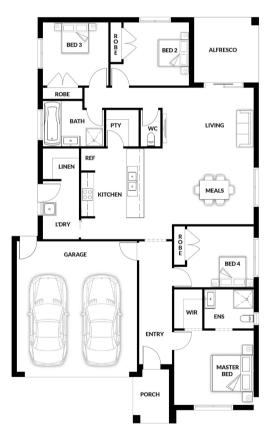

# \$679,000

Lot 2814 Bloom Street, Clyde North (Smiths Lane Estate)

BLOCK 350 m<sup>2</sup> | HOUSE 19.90 sq