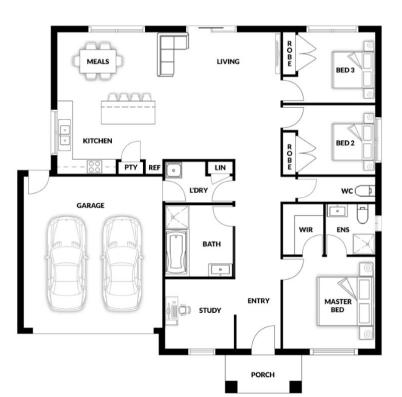

## **HOUSE & LAND PACKAGE**

PACKAGE PRICE

\$613,000<sup>\*</sup>

Lot 3003 Castlecove Street, Clyde North (Smiths Lane Estate)

BLOCK 294 m<sup>2</sup> | HOUSE 17.00 sq

**KAYLA 120** 

**3**

1 ===