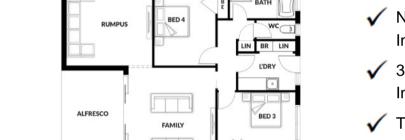

KITCHEN

PTY

LIVING

ENTRY

BED 2

## ✓ NCC - Accessible & Inclusive Living ✓ 3.5KW Solar Panels Installed ✓ Tiled Shower Base

- Stone Benchtops
- ✓ All Floor Coverings