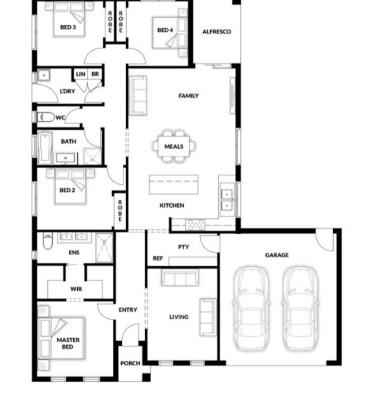

### **BROADFORD 158 OPT 4**

### PACKAGE PRICE INCLUDES:

- 🗸 7 Star Energy Rating
  - NCC Accessible & Inclusive Living
  - 3.5KW Solar Panels Installed
  - 🖊 Tiled Shower Base
  - 🖌 Stone Benchtops
  - All Floor Coverings