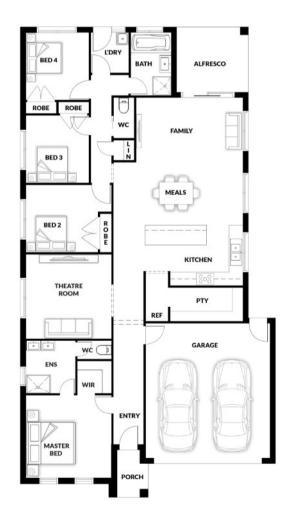

## **HOUSE & LAND PACKAGE**

PACKAGE PRICE

\$666,000°

Lot 458 Nightfall Avenue, Clyde North (Verve Estate)

BLOCK 350 m<sup>2</sup> | HOUSE 22.58 sq BONDI 161 WIP Master Front

4 🔤

**2** 

**2** 