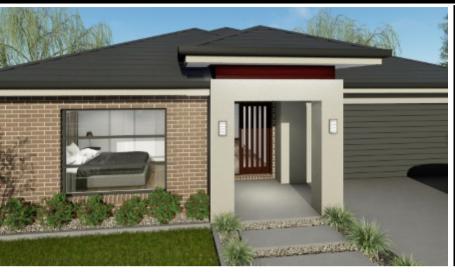

# PACKAGE PRICE \$666,000

Lot 458 Nightfall Avenue, Clyde North (Verve Estate)

| BLOCK 350 m <sup>2</sup>   HOUSE 22.58 sq |     |   |                  |
|-------------------------------------------|-----|---|------------------|
| BONDI 161 WIP Master                      |     |   |                  |
| Front                                     |     |   | P                |
| <b>4</b> 🛱                                | 2 🚍 | 2 | <mark>2</mark> 🖳 |