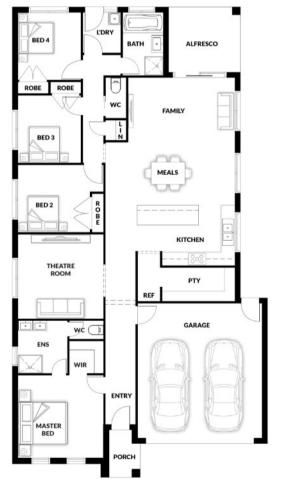

# PACKAGE PRICE \$666,000

Lot 458 Nightfall Avenue, Clyde North (Verve Estate)

| BLOCK 350 m <sup>2</sup>   HOUSE 22.58 sq |     |   |                  |
|-------------------------------------------|-----|---|------------------|
| BONDI 161 WIP Master                      |     |   |                  |
| Front                                     |     |   | P                |
| <b>4</b> 🛱                                | 2 🚍 | 2 | <mark>2</mark> 🖳 |