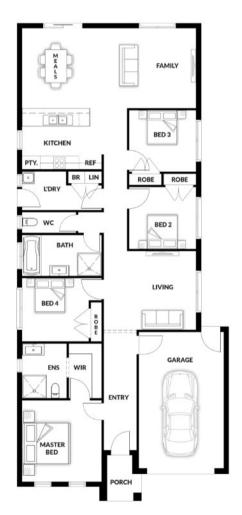

## **HOUSE & LAND PACKAGE**

PACKAGE PRICE

\$660,000

Lot 456 Nightfall Avenue, Clyde North (Verve Estate)

BLOCK 373 m<sup>2</sup> | HOUSE 18.57 sq

**SHERWOOD 144 SINGLE** 

4 🕮

**2** 🕮