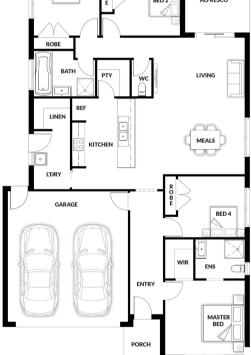

## **HOUSE & LAND PACKAGE**

PACKAGE PRICE

\$651,000

Lot 408 Winter Street, Clyde North (Verve Estate)

BLOCK 374 m<sup>2</sup> | HOUSE 19.90 sq **Billy 136** 

1 🚟

**2** 류