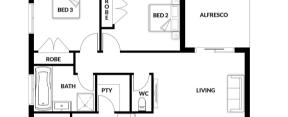

## **HOUSE & LAND PACKAGE**

PACKAGE PRICE

\$651,000

Lot 408 Winter Street, Clyde North (Verve Estate)

BLOCK 374 m<sup>2</sup> | HOUSE 19.90 sq **Billy 136** 

1 🚟

**2** 류