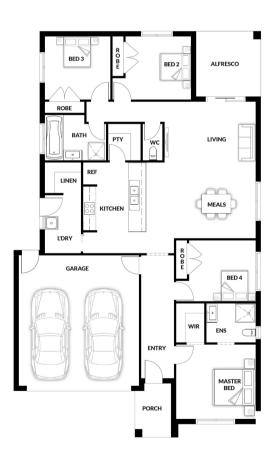

## **HOUSE & LAND PACKAGE**

PACKAGE PRICE

\$644,000°

Lot 459 Nightfall Avenue, Clyde North (Verve Estate)

BLOCK 350 m<sup>2</sup> | HOUSE 19.90 sq Billy **136** 

4 🕮

1 📟

**2** •