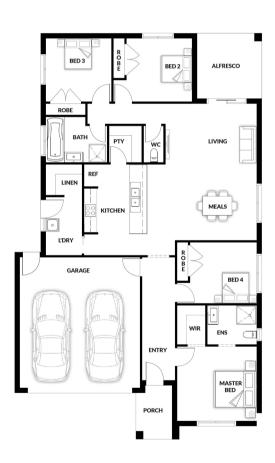

## **HOUSE & LAND PACKAGE**

PACKAGE PRICE

\$644,000°

Lot 457 Nightfall Avenue, Clyde North (Verve Estate)

BLOCK 350 m<sup>2</sup> | HOUSE 19.90 sq **Billy 136** 

1 🕮

**2** •