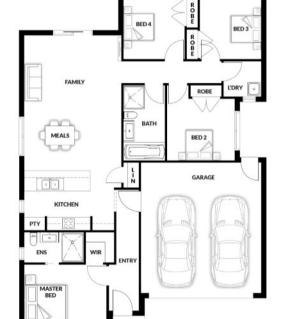

## **HOUSE & LAND PACKAGE**

PACKAGE PRICE

\$612,000°

Lot 430 Tribute Avenue, Clyde North (Verve Estate)

BLOCK 279 m<sup>2</sup> | HOUSE 17.3 sq

**MACIE 121 OPT 2** 

OUBLE

3 **2** 🗐