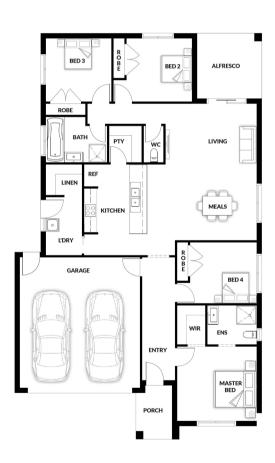

## **HOUSE & LAND PACKAGE**

PACKAGE PRICE

\$657,000°

Lot 232 Cape Street, Clyde North (Northside Estate)

BLOCK 346 m<sup>2</sup> | HOUSE 19.90 sq **Billy 136** 

4 🕮

1 🕮

**2** 

**2** 

- 7 Star Energy Rating
- NCC Accessible & Inclusive Living
- 3.5KW Solar Panels Installed
- ✓ Tiled Shower Base
- Stone Benchtops
- All Floor Coverings

**BENNY SINGH 0488 899 091** 

www.qualityhouses.com.au