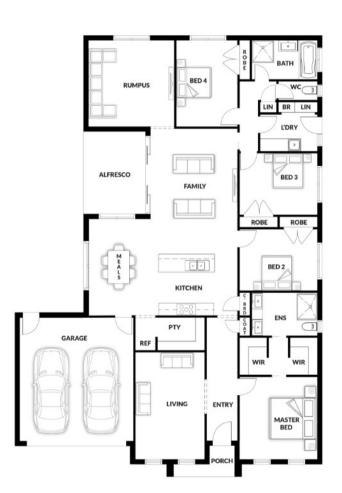

## **HOUSE & LAND PACKAGE**

PACKAGE PRICE

\$757,000°

Lot 2863 Bellavita Avenue, Clyde (Evergreen Estate)

BLOCK 448 m<sup>2</sup> | HOUSE 27.94 sq Bella 208