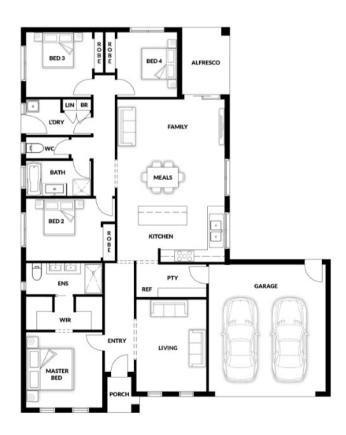

## **HOUSE & LAND PACKAGE**

PACKAGE PRICE

\$715,000°

Lot 812 Colca Road, Clyde ( Evergreen Estate)

BLOCK 448  $\mathrm{m}^2$  | HOUSE 21.99 sq

**BROADFORD 158 OPT 4** 

4 🖴

**2** 