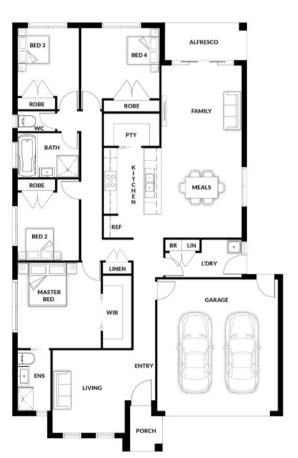

## **HOUSE & LAND PACKAGE**





# PACKAGE PRICE \$698,000

Lot 937 Todra Crescent, Clyde (Evergreen Estate)

BLOCK 392 m<sup>2</sup> | HOUSE 22.77 sq

#### LOS CABOS 164



#### PACKAGE PRICE INCLUDES:



#### 🗸 7 Star Energy Rating

- NCC Accessible & Inclusive Living
- 3.5KW Solar Panels Installed
- 🖊 Tiled Shower Base
- 🖊 Stone Benchtops
- / All Floor Coverings

### **BENNY SINGH 0488 899 091**

#### www.qualityhouses.com.au

\* House and Land Package price correct at time of printing and subject to change without notice. Package price excludes external lighting, telephone services, customer account opening fees, stamp duty on land, legal fees and conveyancing costs including titles and property reports. See our New Homes Guide for full details of the standard inclusions. Standard Facade is included. Land supplied by developer. Land prices and availability are subject to change without notice. All house & amp; land packages are subject to developers approval. Printed Date: 04-04-2525