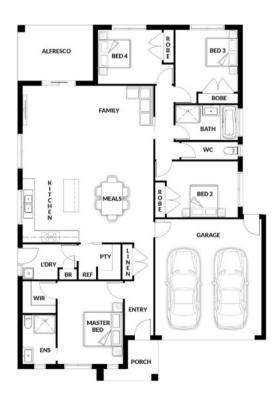

## **HOUSE & LAND PACKAGE**

PACKAGE PRICE

\$675,000<sup>\*</sup>

Lot 3005 Khaki Street, Clyde (Riverfield Estate)

BLOCK 350 m<sup>2</sup> | HOUSE 22.66 sq **HEIDI 159** 

1 📟

**2** 