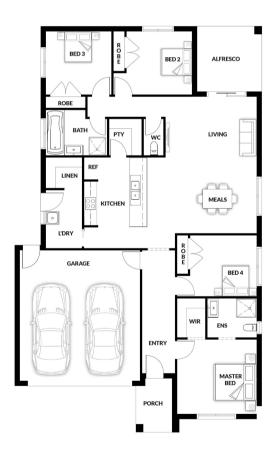

## **HOUSE & LAND PACKAGE**

PACKAGE PRICE

\$614,000

Lot 2308 Noir Street, Clyde (Riverfield Estate)

BLOCK 313 m<sup>2</sup> | HOUSE 19.90 sq Billy 136

**4** 🕮

1 🕮

2