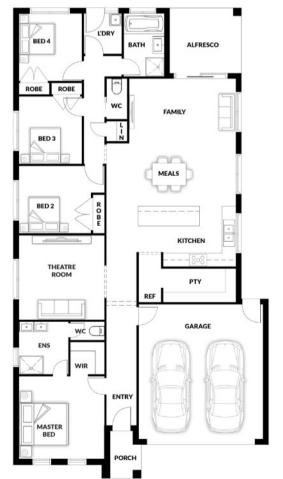

# PACKAGE PRICE \$677,000

Lot 1512 Sienna Crescent, Clyde (One Bells Estate)

| BLOCK 378 m <sup>2</sup>   HOUSE 22.58 sq |     |   |   |
|-------------------------------------------|-----|---|---|
| BONDI 161 WIP Master                      |     |   |   |
| Front                                     |     |   | P |
| <mark>4</mark> 🖴                          | 2 🚍 | 2 | 2 |