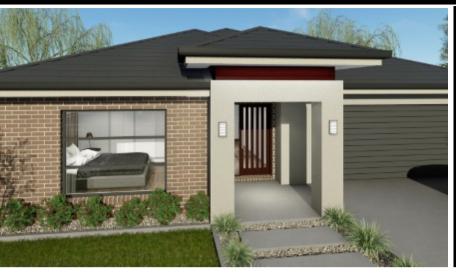

# PACKAGE PRICE \$677,000

Lot 1512 Sienna Crescent, Clyde (One Bells Estate)

| BLOCK 378 m <sup>2</sup>   HOUSE 22.58 sq |     |   |   |
|-------------------------------------------|-----|---|---|
| BONDI 161 WIP Master                      |     |   |   |
| Front                                     |     |   | P |
| <mark>4</mark> 🖴                          | 2 🚍 | 2 | 2 |