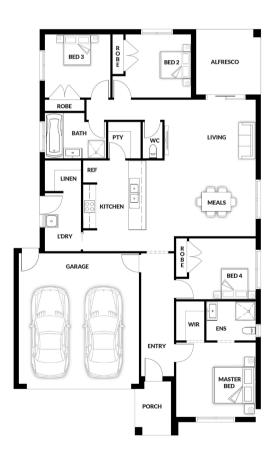

## **HOUSE & LAND PACKAGE**

PACKAGE PRICE

\$658,000

Lot 1506 Jonquil Street, Clyde (One Bells Estate)

BLOCK 379 m<sup>2</sup> | HOUSE 19.90 sq Billy 136

<u>4</u> 🕮

1 🕮

**2** 