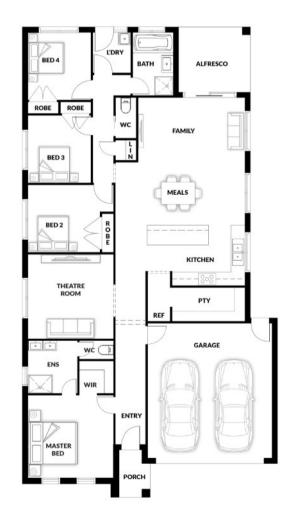

## **HOUSE & LAND PACKAGE**

PACKAGE PRICE

\$657,000

Lot 1614 Cactus Drive, Clyde (One Bells Estate)

BLOCK 350 m<sup>2</sup> | HOUSE 22.58 sq BONDI 161 WIP Master Front

**2** 

**2** 

**2** 