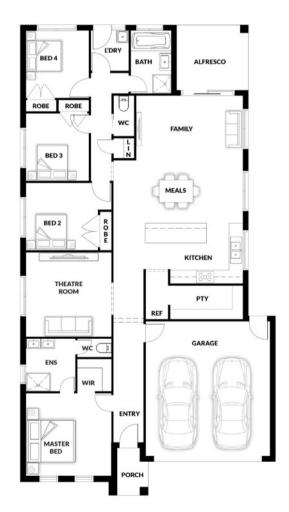

## **HOUSE & LAND PACKAGE**

PACKAGE PRICE

\$712,000°

Lot 301 Taj Rise, Botanic Ridge (Kingbird Estate)

BLOCK 350 m<sup>2</sup> | HOUSE 22.58 sq BONDI 161 WIP Master Front

<u>1</u> 🖂

**2** 

**2** 🗐