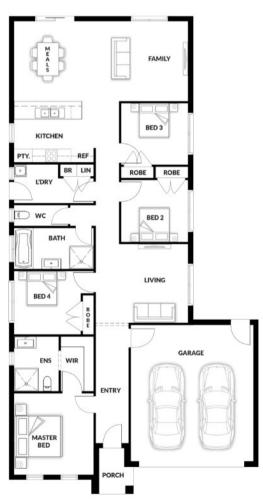

## **HOUSE & LAND PACKAGE**

PACKAGE PRICE

\$695,000<sup>\*</sup>

Lot 302 Taj Rise, Botanic Ridge (Kingbird Estate)

BLOCK 350 m<sup>2</sup> | HOUSE 19.81 sq SHERWOOD 144 DBL

- ✓ NCC Accessible & 
  Inclusive Living
- 3.5KW Solar Panels Installed
- ✓ Tiled Shower Base
- Stone Benchtops
- All Floor Coverings