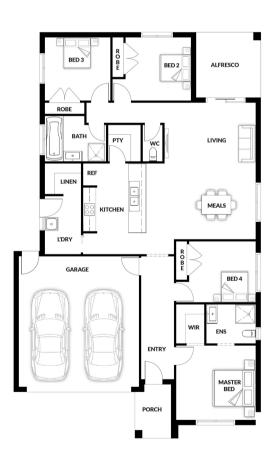

## **HOUSE & LAND PACKAGE**

PACKAGE PRICE

\$694,000°

Lot 302 Taj Rise, Botanic Ridge (Kingbird Estate)

BLOCK 350 m<sup>2</sup> | HOUSE 19.90 sq **Billy 136** 

4 🕮

1 🕮

**2** 